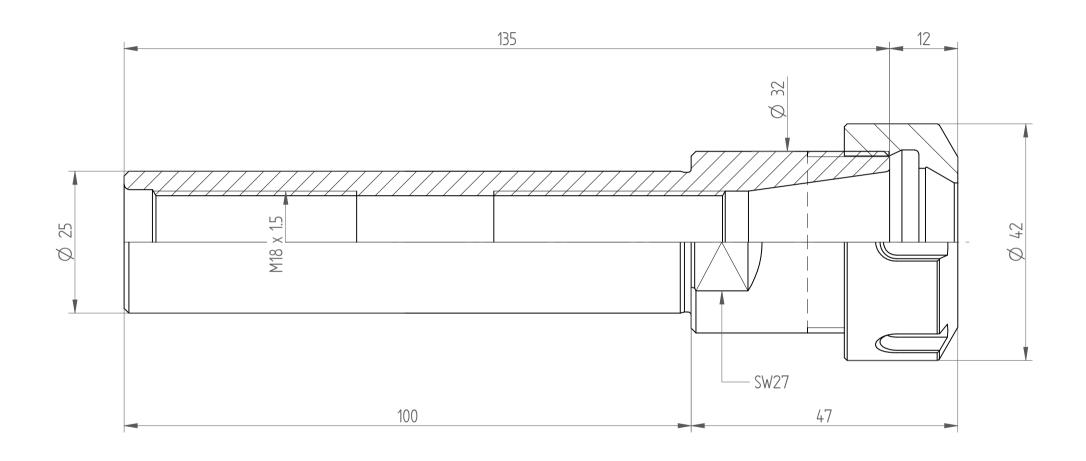

REGO-FIX AG Obermattweg 60 4456 Tenniken / Switzerland

Phone +41 61 976 14 66 Fax +41 61 976 14 14 www.rego-fix.com

This is a non-controlled copy. All information given herein is subject to change without notice

The information given herein has been carefully checked and is believed to be correct. REGO-FIX, however, assumes no responsibility or liability for any errors, inaccuracies or omissions that may appear

This document is subject to copyright laws. No part of this document may be reproduced or transmitted in any form or any means, electronic or mechanic, for any purpose, without the express written permission of REGO-FIX

CYL25x100\_ER25 Type:

Part No. : 262512560 09.02.2015 Date :

Scale : 1.5:1